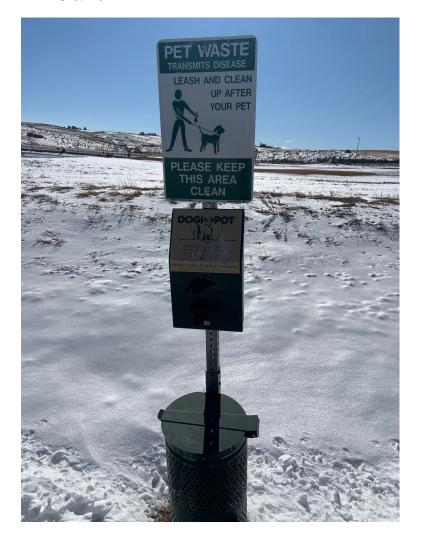

Thank you for providing this opportunity. Landtech has provided the price below to purchase, assemble, and install a Dogipot Dog Waste Station. Please see the image below for reference of the type of waste station that matches an existing type you on on-site.