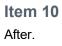

This is before.

Chase drain was removed accidentally during snow removal options, but has been replaced. Grate is slightly loose and will require repair when the weather warms. Safety cones are in place in the meantime.