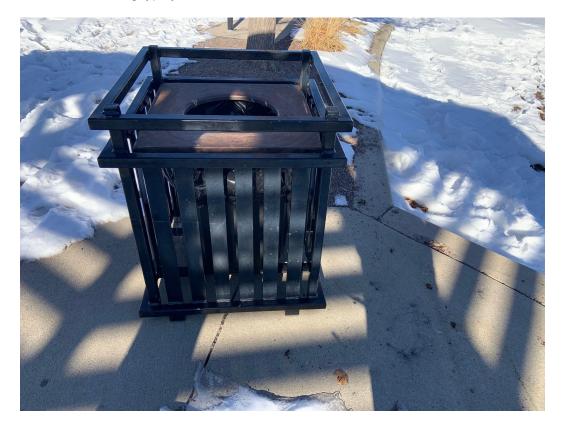

Thank you for providing this opportunity. Landtech has provided the price below to purchase, assemble, and surface mount install a Keystone Designs Trash Receptacle. Please see the image below for reference of the type of bin that matches an existing type you on on-site.