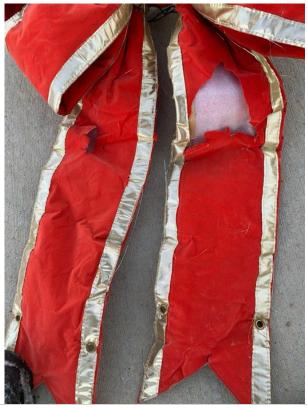

### Item 16

An example of a 24" red bow that was replaced. Some had tears and others were too faded to look nice to hang up.

Beyond this we also purchased two sets of the LED deer families as one was vandalized last year and one of your entrances did not have a deer family so we purchased an additional one to complete each entrance. Other purchases were extension cords, photocells, adapters, and tape.