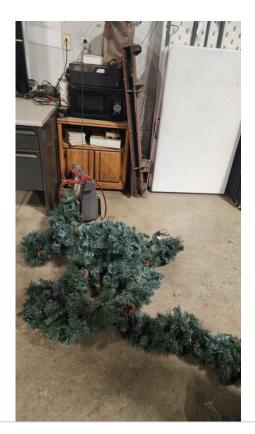

## Item 14

Price for a replacement trash receptacle provided separately. This is a unit price for the installation of a new receptacle, and removal of existing if required.

One of the wreaths that required replacing. It is plugged in and the lights were too damaged/ages to operate.