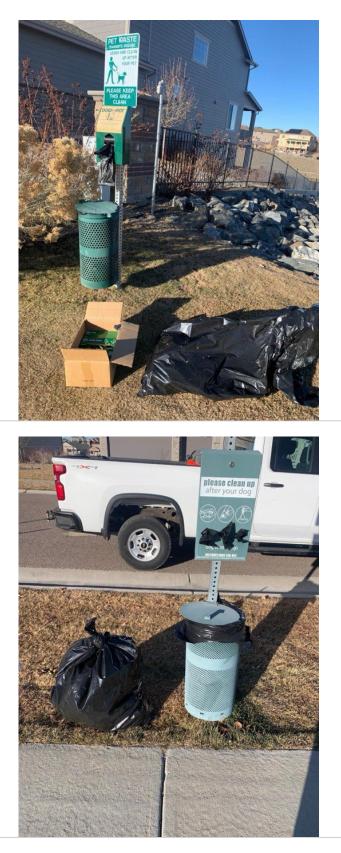

# Item 6

Decor installed on monument at Country Club and Blackstone Pkwy roundabout.

Dog stations are being serviced weekly and bags are being replaced.

Item 8 Another dog station.

Debris on paths are blown periodically during the weekly winter services and as snow allows.