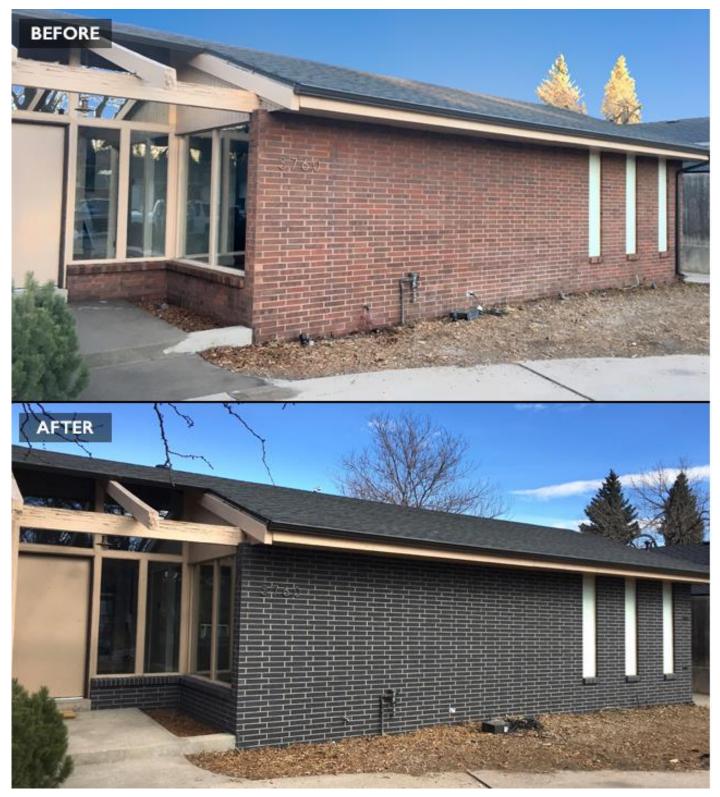

# 26896 E Clifton Place – LOT 16 / BLK 7 Existing Exterior

## Professional Rendering of Proposed Exterior