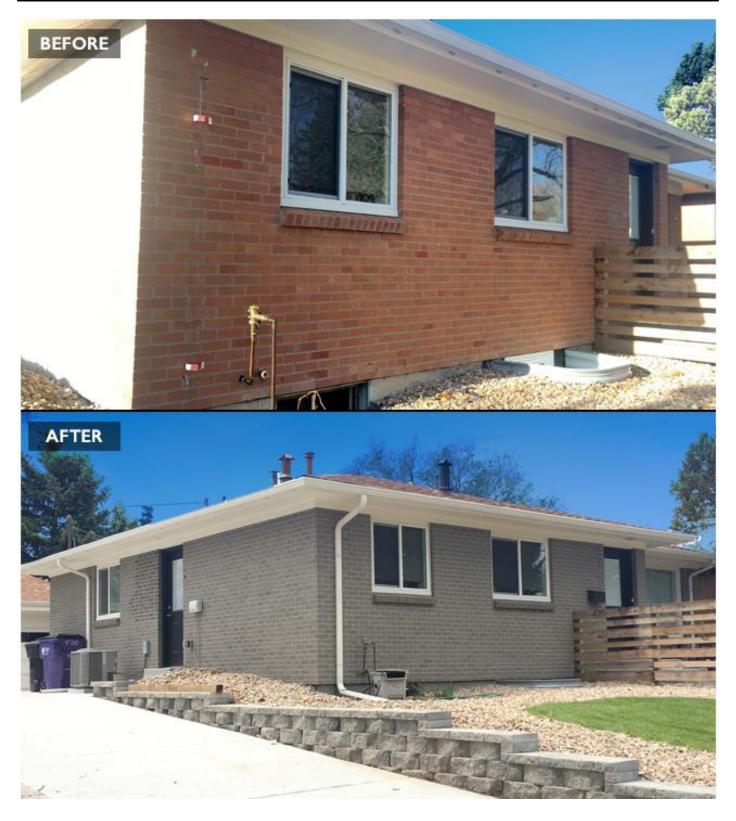

We are requesting to stain the brick and mortar and paint the remaining exterior elements on our home. The denial letter stated, "it is believed that painting/staining brick has not been done at Blackstone." We've heard from a neighbor that they know of at least one house in Blackstone that has stained the exterior brick/stone. We also specifically chose staining as it will look like brand new brick and mortar vs painted brick. After staining, the appearance and texture of the brick will not change, only the color. Painting the brick does not preserve the look of natural brick and is why we chose to go with staining. We believe our modifications will significantly improve the appearance of the home, increase the value, and are consistent with the look and style of the neighborhood.

## Brick Imaging Summary

Brickimaging's proprietary staining application has been used to update the color of brick on residential homes for over 40 years. While many of our nationwide projects consist of commercial buildings, Brickimaging is proud to offer the same proven staining solution for residences located in Colorado. From fireplaces to full-color transformations on residential locations, BrickImaging provides coloring solutions for outdated brick, block, mortar and stone within the residential market.

Brickimaging provides a more *natural-looking* and *longer-lasting* alternative to painted masonry while remaining competitively priced. Obtain a natural masonry appearance utilizing a variety of application options that won't require any maintenance and be rest assured that our standard 15-year limited warranty will guarantee long-lasting results.