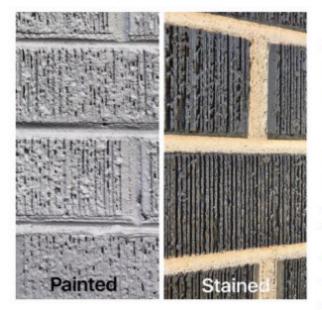

We are requesting to stain the brick and mortar and paint the remaining exterior elements on our home. The denial letter stated, "it is believed that painting/staining brick has not been done at Blackstone." We've heard from a neighbor that they know of at least one house in Blackstone that has stained the exterior brick/stone. We also specifically chose staining as it will look like brand new brick and mortar vs painted brick. After staining, the appearance and texture of the brick will not change, only the color. Painting the brick does not preserve the look of natural brick and is why we chose to go with staining. We believe our modifications will significantly improve the appearance of the home, increase the value, and are consistent with the look and style of the neighborhood.

## Brick Painting or Brick Staining: Which one is better?

Brick Painting and Brick Staining may seem like the same thing but they aren't. Whether you choose to paint your brick or stain it, there are several things you need to take into consideration first.

Painting brick is one of the most popular DIY trends right now. It's easy to do and can change the entire look and feel of whichever room the brick is located. It also requires maintenance to keep up with the look and feel of the room. Expect to repaint it every 3-5 years due to the paint peeling from the surface of the brick. If you aren't painting a very large area on the interior of your house, brick painting is cheap and easy to do.

If you'd like to change the look and feel of the exterior of your house while also protecting it, brick staining is a much better choice. When you stain brick using our Stayntech® technology, it's absorbed by the brick and forms a powerful chemical barrier that also protects it from the elements.