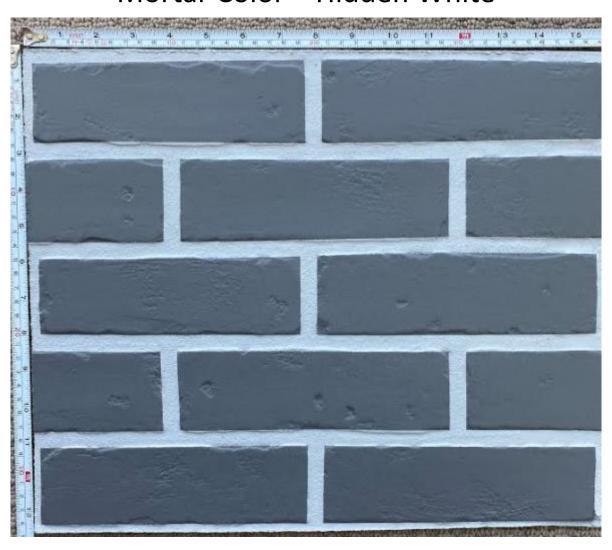

## 26896 E Clifton Place – LOT 16 / BLK 7 Mortar Color = Hidden White

#### Painted Sample – Hidden White

**Historical Color Palette Samples Online** 

Harwood Putty
CW-5

Williamsburg Collection Benjamin Moore

Online Sample

HIDDEN WHITE

**Stonington Gray** 

HC-170

Historical Colors Benjamin Moore