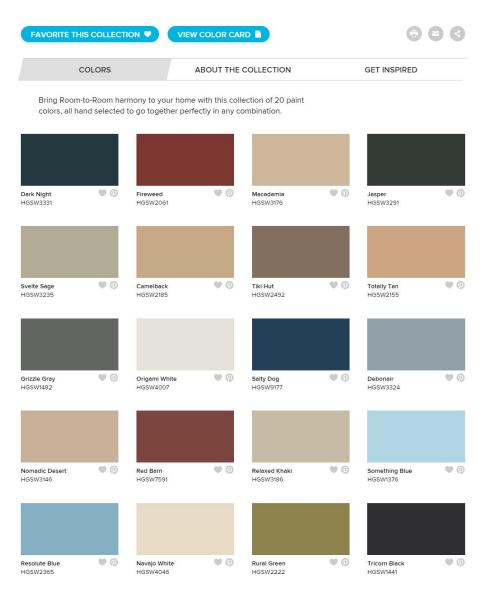

#### **Sherwin Williams American Heritage Selection**

https://www.hgtvhomebysherwinwilliams.com/color-collection/American-Heritage

Grizzle Gray HGSW1482

#### Online Sample

American Heritage Collection HGTV Home by Sherwin Williams

Origami White HGSW4007

#### Historical Color Palette Samples Online

**Charcoal Slate** HC-178 **Historical Colors** Benjamin Moore

American Heritage Collection **HGTV Home by Sherwin Williams** 

Grizzle Gray HGSW1482

Black HC-190 **Historical Colors** Benjamin Moore