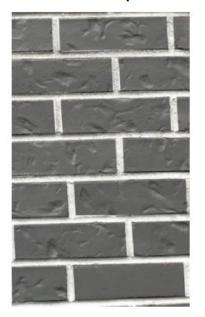

# 26896 E Clifton Place – LOT 16 / BLK 7 Brick Color = City Streets

#### Painted Sample – City Streets

Online Sample

Historical Color Palette Samples Online

Ambler Slate cw-685 Williamsburg Collection Benjamin Moore

Charcoal Slate HC-178 Historical Colors Benjamin Moore

American Heritage Collection HGTV Home by Sherwin Williams