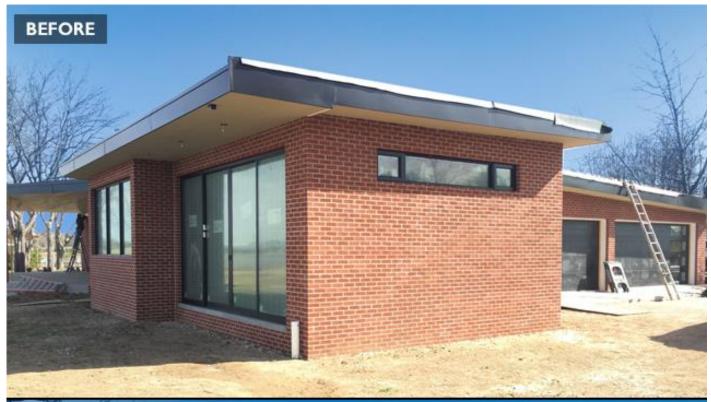

# 26896 E Clifton Place – LOT 16 / BLK 7 Brick Color = City Streets

#### Painted Sample – City Streets

Online Sample

Historical Color Palette Samples Online

Ambler Slate cw-685 Williamsburg Collection Benjamin Moore

Charcoal Slate HC-178 Historical Colors Benjamin Moore

American Heritage Collection HGTV Home by Sherwin Williams

## 26896 E Clifton Place – LOT 16 / BLK 7 Mortar Color = Hidden White

#### Painted Sample – Hidden White

**Historical Color Palette Samples Online** 

Harwood Putty
CW-5

Williamsburg Collection Benjamin Moore

Online Sample

HIDDEN WHITE

**Stonington Gray** 

HC-170

# Trim Color = Snowbound (Sherwin Williams 7004)

#### Painted Sample - Snowbound

## Front Door and Garage Doors Color = Iron Ore (Sherwin Williams 7069)

#### Painted Sample