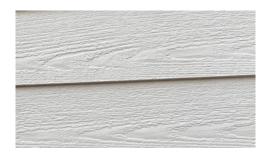

## 26896 E Clifton Place – LOT 16 / BLK 7 Mortar Color = Hidden White

#### Painted Sample – Hidden White

**Historical Color Palette Samples Online** 

Harwood Putty
CW-5

Williamsburg Collection Benjamin Moore

Online Sample

HIDDEN WHITE

**Stonington Gray** 

HC-170

# Brick Mortar and Siding Color = Hidden White